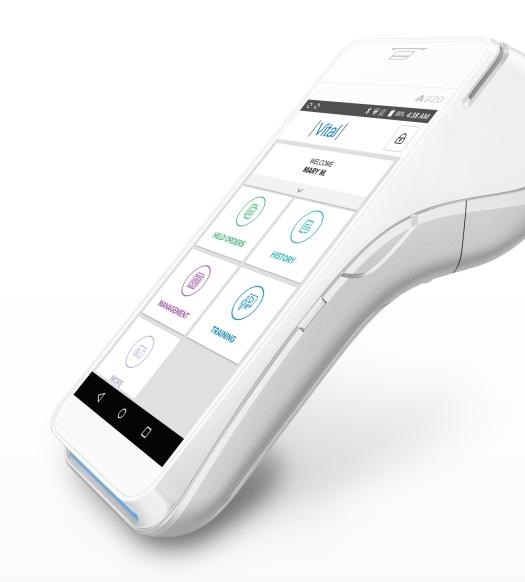

## Follow these simple steps to set up your Vital Table X5:

- 1. Charge your Vital Table X5. The micro USB charging port is located on the left side of the X5.
- 2. Power on your Vital Table X5. Press and hold the power button located on the right side of the X5. If the Vital Table app does not automatically open, tap the Vital icon on the home screen.
- 3. Connect to a secure Wi-Fi network.
  - Swipe down from the top of the home screen. When you see the status bar, swipe down again.
  - Tap the Wi-Fi icon.
  - Toggle "Wi-Fi On."
  - Select a secure Wi-Fi network.

IMPORTANT: For information on connecting to a secure Wi-Fi network, visit www.vitalpos.com/wifisecurity.

- 4. Log in. Use your Vital Select PIN to log into your Vital Table X5.
- 5. Select and complete TRAINING on your Vital Table X5 and you are ready to start taking payments.